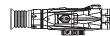

## ALPHA 640 50mm

| RICO ALPHA SERIES      | ALPHA 640 50mm                                  |
|------------------------|-------------------------------------------------|
| SENSOR                 |                                                 |
| Resolution             | 640x512                                         |
| Pixel Size             | 12 μm                                           |
| Framerate              | 50hz                                            |
| Image Processing       | MATRIX III                                      |
| Core                   | iRay Micro II 640                               |
| OPTICS                 |                                                 |
| Objective Lens         | 50 mm f/1.1                                     |
| Magnification          | 3X                                              |
| Digital Zoom           | 4X                                              |
| FOV                    | 8.8° x 6.6°                                     |
| Detection Range        | 2400 Yards                                      |
| Display Type           | AMOLED                                          |
| Display Resolution     | 1024x768                                        |
| Imaging Modes          | White Hot, Black Hot, Red Hot, Color, Highlight |
| Reticle Types          | 7 (2 Dynamic, 5 Static)                         |
| Reticle Colors         | Black, White, Red, Green                        |
| Mounting System        | Picatinny, MIL-STD 1913 / ADM RQD Mount         |
| P.I.P.                 | Yes                                             |
| Rangefinder            | Stadiametric                                    |
| Eye Relief             | 55 mm                                           |
| Diopter Range          | -4 to +4                                        |
| ELECTRONICS            |                                                 |
| Onboard Recording      | Video and Image                                 |
| Wireless Connectivity  | Video and Image via App.                        |
| Power Supply           | Li-Ion Battery Pack                             |
| Start Up Time          | < 10 Seconds, Instant from Standby              |
| PHYSICAL               |                                                 |
| Size                   | 9.84"×2.40"×2.28"                               |
| Weight                 | 33.68 ounces                                    |
| ENVIRONMENTAL/WARRANTY |                                                 |
| Warranty               | 5 Years                                         |
| Housing Material       | Ultra Rigid, Glass-Filled Polymer               |
| Ingress Protection     | IP67                                            |
| Operation Temp         | -4°F~122°F                                      |
| Max. Recoil            | 1000 g/s² (300 Win./7mm Mag)                    |
|                        |                                                 |